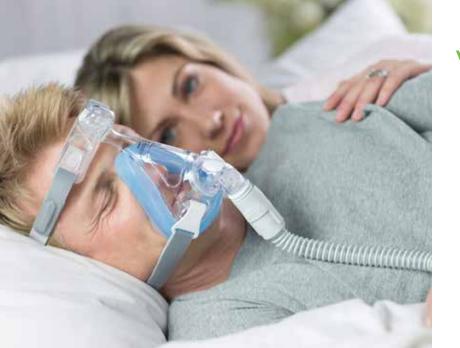

# Amara sleep apnea mask

#### Amara features just for you:

- Gel and silicone cushion options for your choice of comfort
- Lightweight and only four parts
- Easy to clean, easy to use
- Designed to fit up to 95% of users' faces
- All cushion sizes snap onto a single frame with a simple click