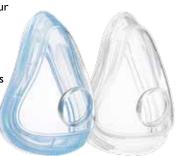

#### Amara features just for you:

- Gel and silicone cushion options for your choice of comfort
- Lightweight and only four parts
- Easy to clean, easy to use
- Designed to fit up to 95% of users' faces
- All cushion sizes snap onto a single frame with a simple click