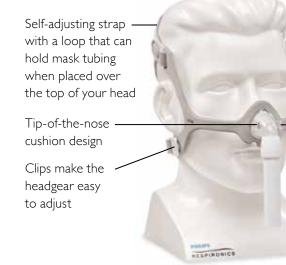

### Wisp features just for you:

- Open field of vision for feeling of greater independence — read, watch TV, or wear glasses
- Designed to comfortably fit more than 98% of users\*
- Soft and comfortable for a better quality of sleep
- Easy to adjust for an excellent seal and personalized comfort fit
- Multiple cushion sizes included with the mask to achieve your best fit

\*2012 Wisp customer preference trial, data on file

Reversible fabric frame; also available in silicone

Elbow quick release tabs

Learn more about Wisp at www.philips.us/yourwisp