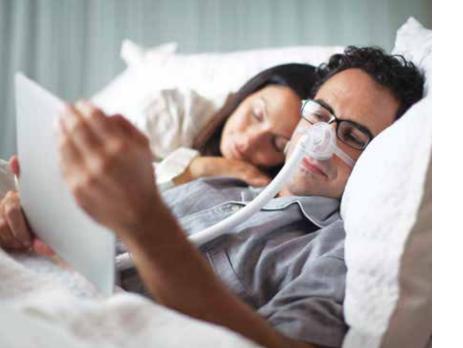

# Wisp sleep apnea mask

Minimal contact nasal mask offering comfort, performance and style

### Wisp features just for you:

- Open field of vision for feeling of greater independence — read, watch TV, or wear glasses
- Designed to comfortably fit more than 98% of users\*
- Soft and comfortable for a better quality of sleep
- Easy to adjust for an excellent seal and personalized comfort fit
- Multiple cushion sizes included with the mask to achieve your best fit